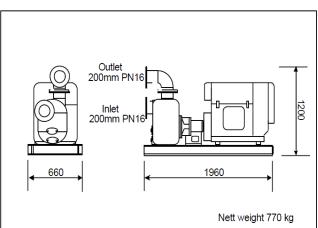

## Fulmar 873ES

8" x 8" General Purpose Self Priming Centrifugal Pump with Hatz 3L41C Diesel Engine

Applications include:

Heavy Duty Dewatering (fresh & seawater) - Chemical Handling - Potable Water Supply

- Robust cast iron construction
- Pump and engine are flexibly coupled for easy maintenance
- Fabricated steel baseplate with fixing holes
- Solids handling to 57 mm Ø
- Integral non return valve
- Renewable wear plates
- Self Priming to 7 m
- Long life Tungsten Carbide/Tungsten Carbide mechanical seal
- 200 mm PN16 flange connections

Powered by a Hatz high quality industrial air cooled three cylinder diesel engine model 3L41C developing 22.9 kW at a nominal 1500 rpm complete with 12 volt electric key start/stop, battery, 8 hour fuel tank, throttle control, engine protection for LOP/HW, dry type replaceable element air, oil and fuel filters. Engine is enclosed in an acoustic weatherproof canopy designed to reduce noise levels down to 74 dBA at 7 metres.