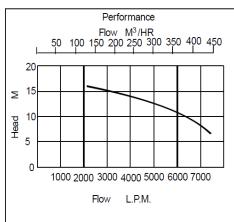

- Robust cast iron construction
- Pump and engine are flexibly coupled for easy maintenance
- Fabricated steel baseplate with fixing holes
- Solids handling to 57 mm Ø
- Integral non return valve
- Renewable wear plates
- Self Priming to 7 m
- Long life Tungsten Carbide/Tungsten Carbide mechanical seal
- 200 mm PN16 flange connections