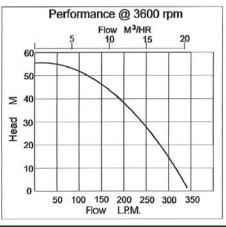

Powered by a Lombardini lightweight diesel engine model 15LD225, developing 3.1 kW at a nominal 3600 rpm complete with recoil start, 3 litre 3 hour fuel tank, throttle control, dry type air, oil and fuel filters and exhaust silencer.