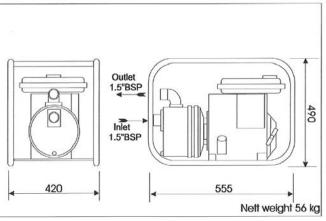

## **Hawk 5000**

1½" High Pressure Lightweight Portable Self Priming Pump with Lombardini 15LD225 Diesel engine

Applications include:

Agricultural Spraying - Firefighting - Potable Water Supply

- Cast iron construction
- Twin enclosed high efficiency bronze impellers
- Solids Handling to 3 mm Ø
- Carbon/Ceramic Mechanical Seal
- · Quick release casing, clean out cover
- Screwed BSP male connections
- Mounted in a tubular steel rollover frame with anti vibration mounts.

Powered by a Lombardini lightweight diesel engine model 15LD225, developing 3.1 kW at a nominal 3600 rpm complete with recoil start, 3 litre 3 hour fuel tank, throttle control, dry type air, oil and fuel filters and exhaust silencer.