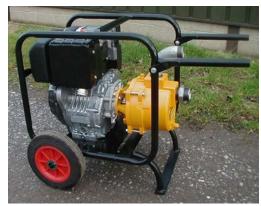

## **Hawk 5000**

1½" High Pressure Lightweight Portable Self Priming Pump with Lombardini 15LD225 Diesel engine

Applications include:

Agricultural Spraying - Firefighting - Potable Water Supply

- Cast iron construction
- Twin enclosed high efficiency bronze impellers
- Solids Handling to 3 mm Ø
- Carbon/Ceramic Mechanical Seal
- · Quick release casing, clean out cover
- Screwed BSP male connections
- Mounted in a tubular steel rollover frame with anti vibration mounts.

Powered by a Lombardini lightweight diesel engine model 15LD225, developing 3.1 kW at a nominal 3600 rpm complete with recoil start, 3 litre 3 hour fuel tank, throttle control, dry type air, oil and fuel filters and exhaust silencer.